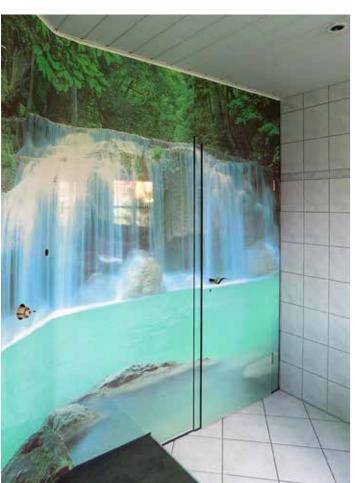

It is even possible to produce HPL that is individually designed with your own photos and pictures.

**Applications in private homes:** bathroom, kitchen, floor, guest toilet, sauna, steam shower, furniture walls and many more