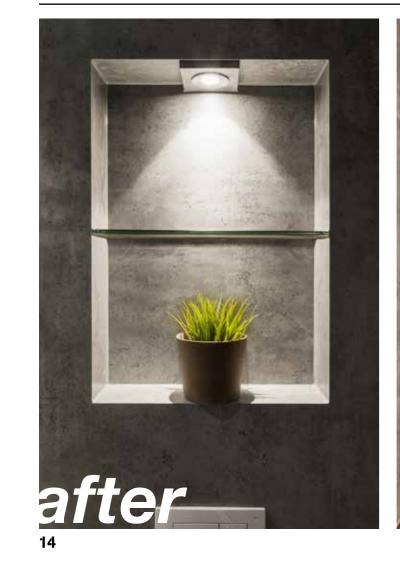

Our products are exclusively manufactured only with HPL of the Austrian producer FUNDER**MAX**.

GES is producer and processor of waterresistant Boards (PPC-Panels surfaced with HPL) for bath, kitchen and room design. We realise your wishes from jointless shower trays over furnitured washbasins and floor systems to complete wall covers.

It is even possible to produce HPL that is individually designed with your own photos and pictures.

**Applications in private homes:** bathroom, kitchen, floor, guest toilet, sauna, steam shower, furniture walls and many more