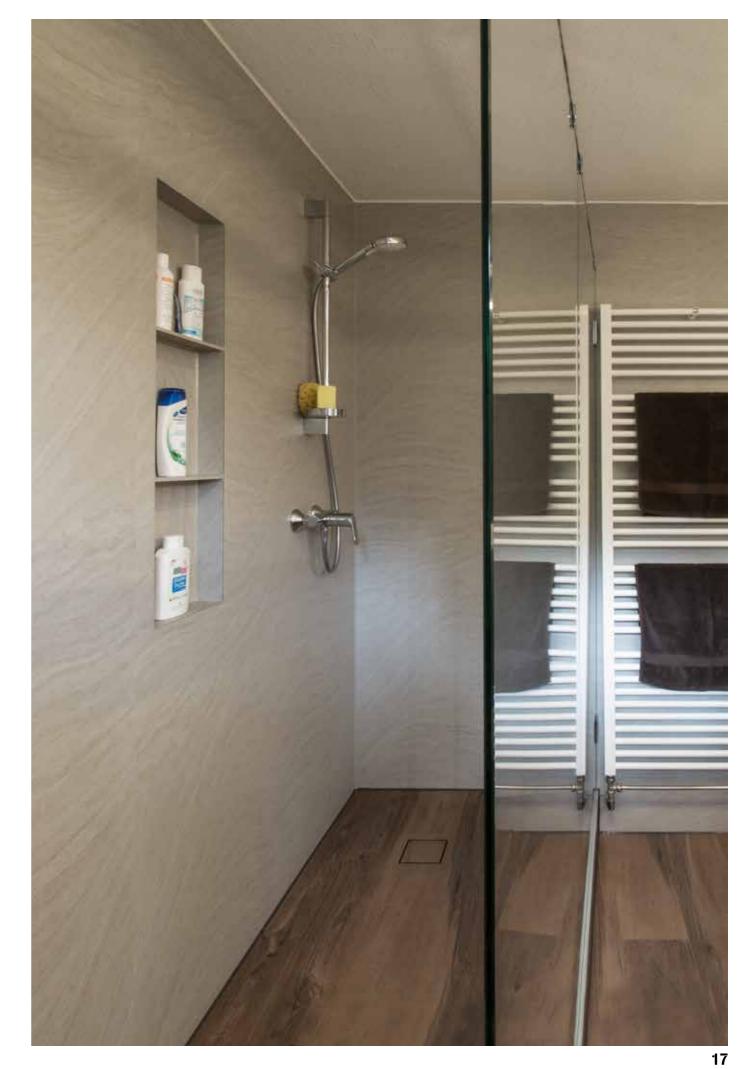

Our products are exclusively manufactured only with HPL of the Austrian producer FUNDER**MAX**.

GES is producer and processor of waterresistant Boards (PPC-Panels surfaced with HPL) for bath, kitchen and room design. We realise your wishes from jointless shower trays over furnitured washbasins and floor systems to complete wall covers.

It is even possible to produce HPL that is individually designed with your own photos and pictures.

**Applications in private homes:** bathroom, kitchen, floor, guest toilet, sauna, steam shower, furniture walls and many more