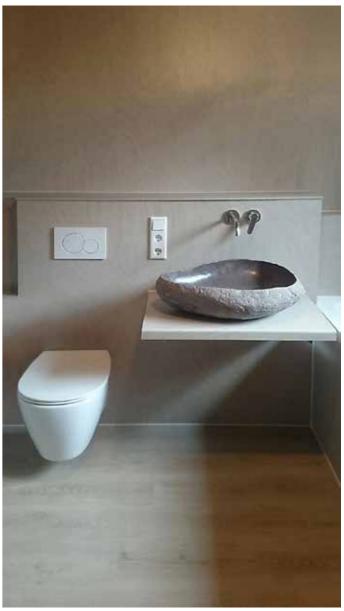

Our products are exclusively manufactured only with HPL of the Austrian producer FUNDER**MAX**.

GES is producer and processor of waterresistant Boards (PPC-Panels surfaced with HPL) for bath, kitchen and room design. We realise your wishes from jointless shower trays over furnitured washbasins and floor systems to complete wall covers.

It is even possible to produce HPL that is individually designed with your own photos and pictures.

**Applications in private homes:** bathroom, kitchen, floor, guest toilet, sauna, steam shower, furniture walls and many more