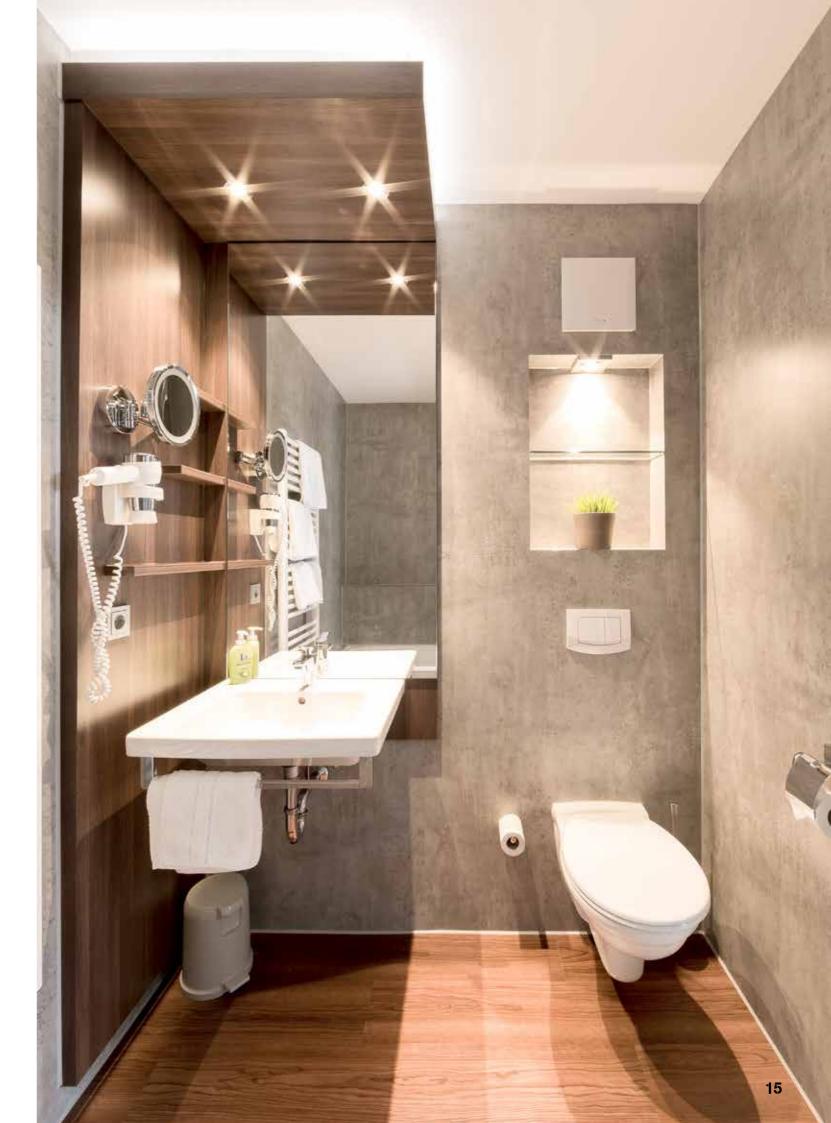

Our products are exclusively manufactured only with HPL of the Austrian producer FUNDER**MAX**.

GES is producer and processor of waterresistant Boards (PPC-Panels surfaced with HPL) for bath, kitchen and room design. We realise your wishes from jointless shower trays over furnitured washbasins and floor systems to complete wall covers.

It is even possible to produce HPL that is individually designed with your own photos and pictures.

**Applications in private homes:** bathroom, kitchen, floor, guest toilet, sauna, steam shower, furniture walls and many more