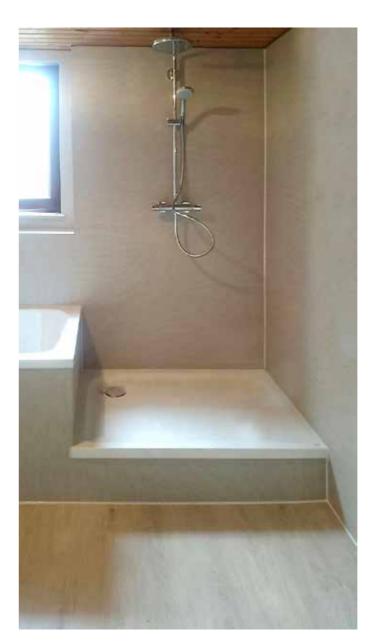

baederohnefliesen.de

- Decorative laminates (HPL high pressure laminate)
- GregBoards 1280 x 2780 x 8 mm waterresistant 2-component PU adhesive gluing
- Shower trays designed to order
- Furnitured washbasins designed to order
- Custom-made parts
- Thermoforming and special elements
- Sealing and gluing solutions tailored to match our system

Our products are exclusively manufactured only with HPL of the Austrian producer FUNDER**MAX**.

GES is producer and processor of waterresistant Boards (PPC-Panels surfaced with HPL) for bath, kitchen and room design. We realise your wishes from jointless shower trays over furnitured washbasins and floor systems to complete wall covers.