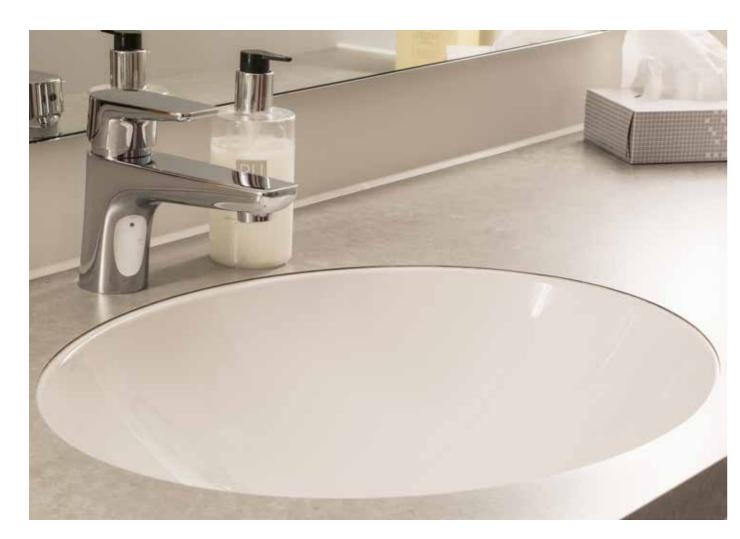

Our products are exclusively manufactured only with HPL of the Austrian producer FUNDER**MAX**.

GES is producer and processor of waterresistant Boards (PPC-Panels surfaced with HPL) for bath, kitchen and room design. We realise your wishes from jointless shower trays over furnitured washbasins and floor systems to complete wall covers.

It is even possible to produce HPL that is individually designed with your own photos and pictures.

**Applications in private homes:** bathroom, kitchen, floor, guest toilet, sauna, steam shower, furniture walls and many more