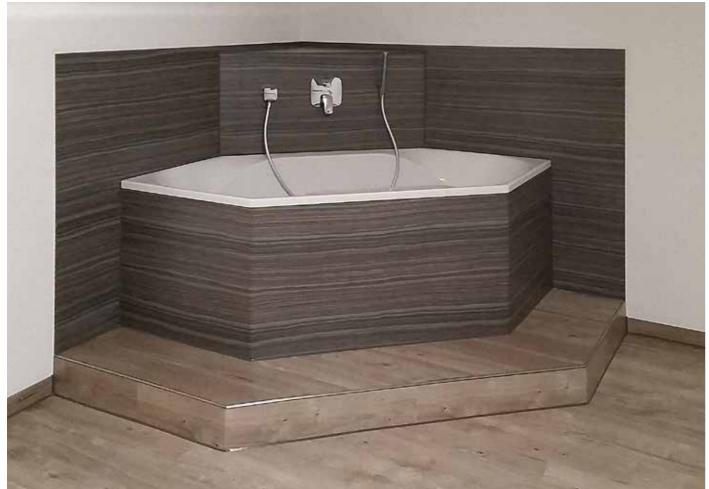

baederohnefliesen.de

- Decorative laminates (HPL high pressure laminate)
- GregBoards 1280 x 2780 x 8 mm waterresistant 2-component PU adhesive gluing
- Shower trays designed to order
- Furnitured washbasins designed to order
- Custom-made parts
- Thermoforming and special elements
- Sealing and gluing solutions tailored to match our system

Our products are exclusively manufactured only with HPL of the Austrian producer FUNDER**MAX**.

GES is producer and processor of waterresistant Boards (PPC-Panels surfaced with HPL) for bath, kitchen and room design. We realise your wishes from jointless shower trays over furnitured washbasins and floor systems to complete wall covers.