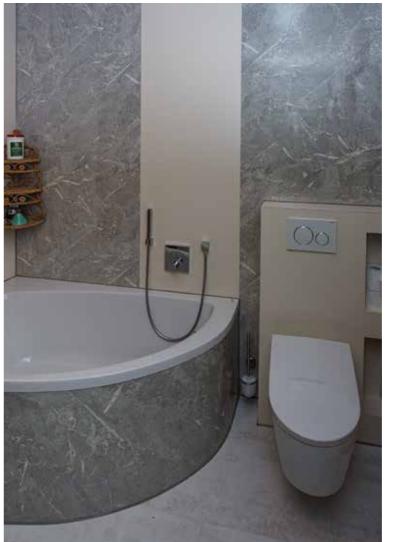

Our products are exclusively manufactured only with HPL of the Austrian producer FUNDER**MAX**.

GES is producer and processor of waterresistant Boards (PPC-Panels surfaced with HPL) for bath, kitchen and room design. We realise your wishes from jointless shower trays over furnitured washbasins and floor systems to complete wall covers.

It is even possible to produce HPL that is individually designed with your own photos and pictures.

**Applications in private homes:** bathroom, kitchen, floor, guest toilet, sauna, steam shower, furniture walls and many more