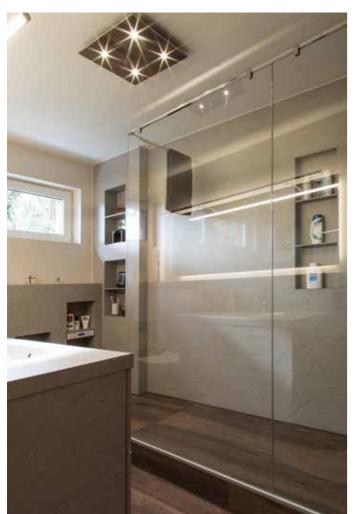

Our products are exclusively manufactured only with HPL of the Austrian producer FUNDER**MAX**.

GES is producer and processor of waterresistant Boards (PPC-Panels surfaced with HPL) for bath, kitchen and room design. We realise your wishes from jointless shower trays over furnitured washbasins and floor systems to complete wall covers.

It is even possible to produce HPL that is individually designed with your own photos and pictures.

**Applications in private homes:** bathroom, kitchen, floor, guest toilet, sauna, steam shower, furniture walls and many more