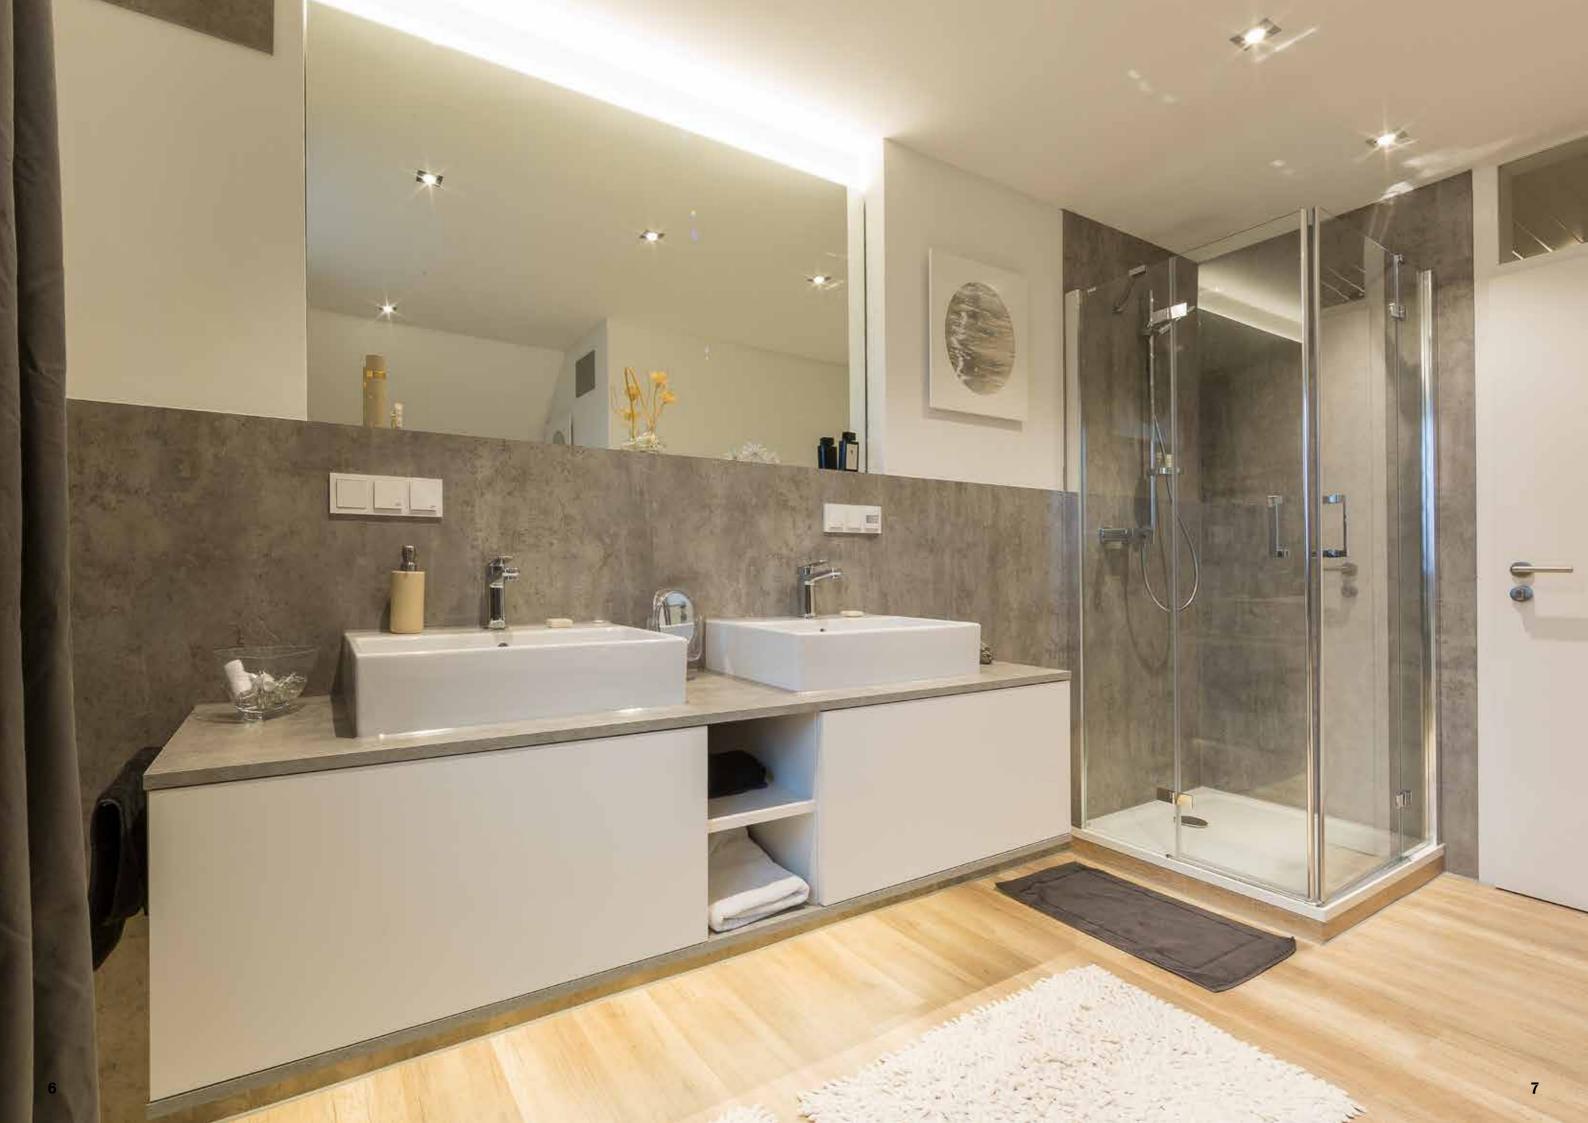

Our products are exclusively manufactured only with HPL of the Austrian producer FUNDER**MAX**.

GES is producer and processor of waterresistant Boards (PPC-Panels surfaced with HPL) for bath, kitchen and room design. We realise your wishes from jointless shower trays over furnitured washbasins and floor systems to complete wall covers.

It is even possible to produce HPL that is individually designed with your own photos and pictures.

**Applications in private homes:** bathroom, kitchen, floor, guest toilet, sauna, steam shower, furniture walls and many more