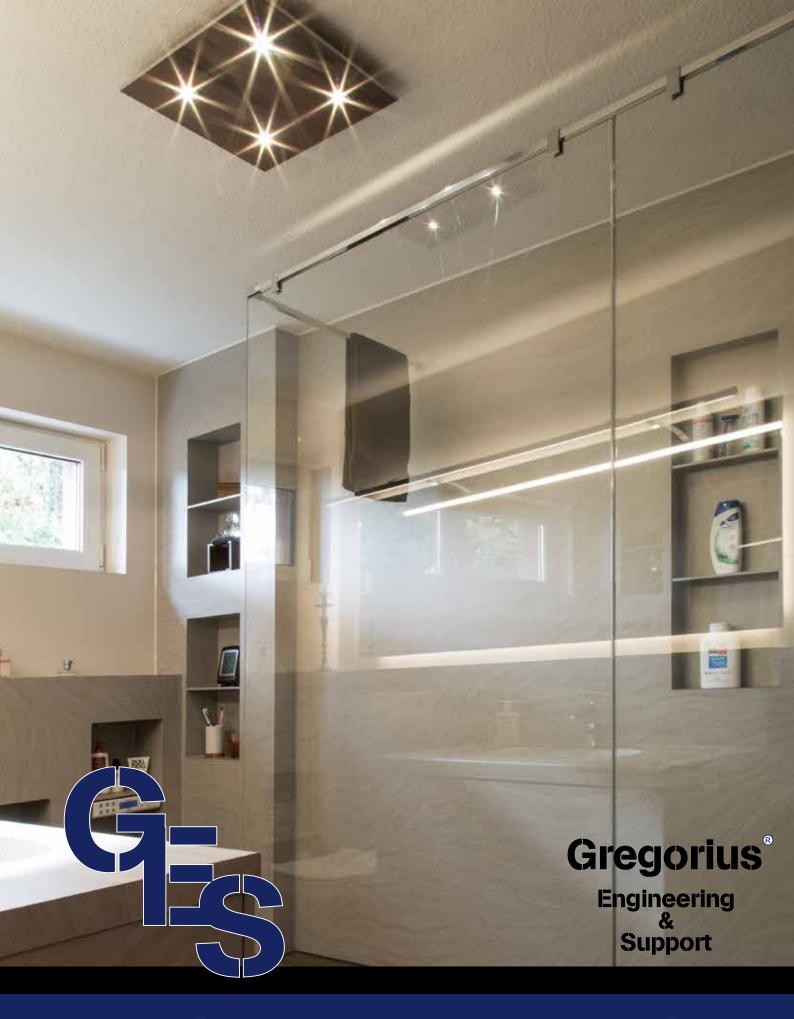

Our products are exclusively manufactured only with HPL of the Austrian producer FUNDER**MAX**.

GES is producer and processor of waterresistant Boards (PPC-Panels surfaced with HPL) for bath, kitchen and room design. We realise your wishes from jointless shower trays over furnitured washbasins and floor systems to complete wall covers.

It is even possible to produce HPL that is individually designed with your own photos and pictures.

**Applications in private homes:** bathroom, kitchen, floor, guest toilet, sauna, steam shower, furniture walls and many more