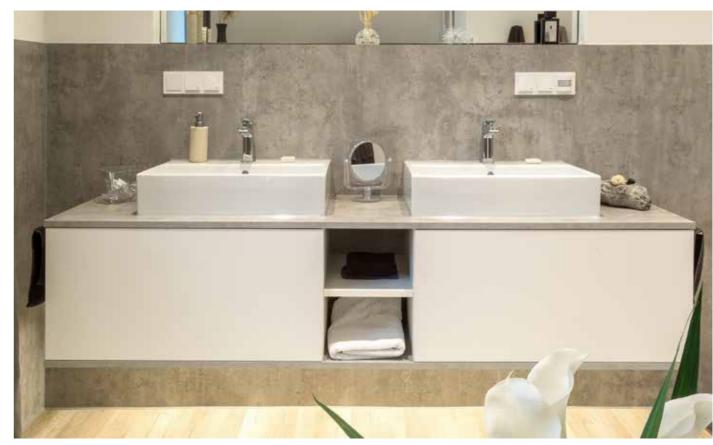

Our products are exclusively manufactured only with HPL of the Austrian producer FUNDER**MAX**.

GES is producer and processor of waterresistant Boards (PPC-Panels surfaced with HPL) for bath, kitchen and room design. We realise your wishes from jointless shower trays over furnitured washbasins and floor systems to complete wall covers.

It is even possible to produce HPL that is individually designed with your own photos and pictures.

**Applications in private homes:** bathroom, kitchen, floor, guest toilet, sauna, steam shower, furniture walls and many more