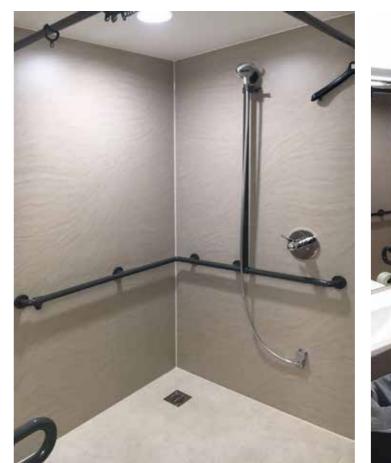

Our products are exclusively manufactured only with HPL of the Austrian producer FUNDER**MAX**.

GES is producer and processor of waterresistant Boards (PPC-Panels surfaced with HPL) for bath, kitchen and room design. We realise your wishes from jointless shower trays over furnitured washbasins and floor systems to complete wall covers.