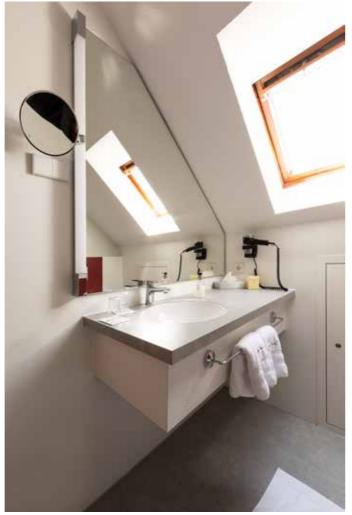

baederohnefliesen.de

- Decorative laminates (HPL high pressure laminate)
- GregBoards 1280 x 2780 x 8 mm waterresistant 2-component PU adhesive gluing
- Shower trays designed to order
- Furnitured washbasins designed to order
- Custom-made parts
- Thermoforming and special elements
- Sealing and gluing solutions tailored to match our system

Our products are exclusively manufactured only with HPL of the Austrian producer FUNDER**MAX**.

GES is producer and processor of waterresistant Boards (PPC-Panels surfaced with HPL) for bath, kitchen and room design. We realise your wishes from jointless shower trays over furnitured washbasins and floor systems to complete wall covers.

It is even possible to produce HPL that is individually designed with your own photos and pictures.

**Applications in private homes:** bathroom, kitchen, floor, guest toilet, sauna, steam shower, furniture walls and many more