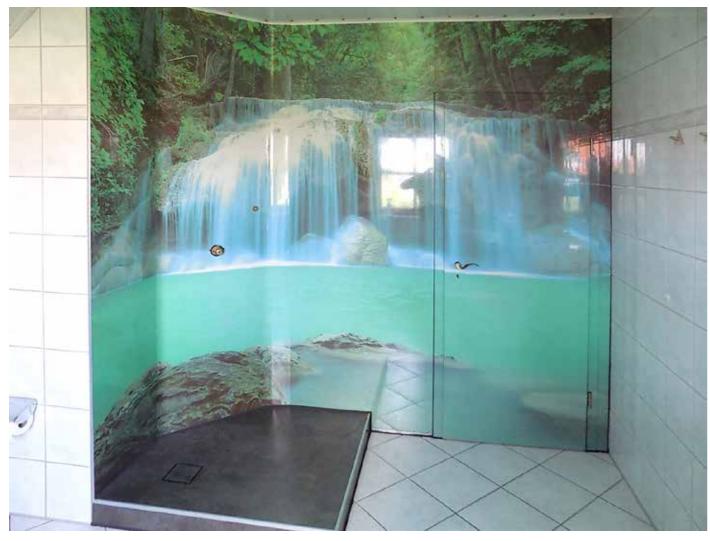

It is even possible to produce HPL that is individually designed with your own photos and pictures.

**Applications in private homes:** bathroom, kitchen, floor, guest toilet, sauna, steam shower, furniture walls and many more