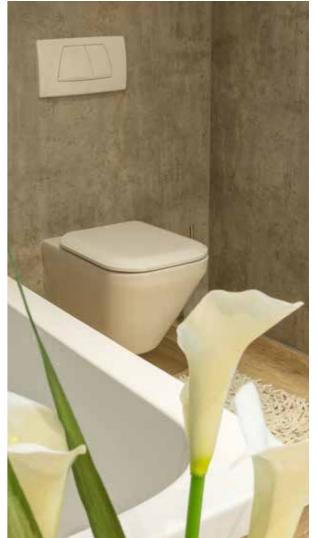

Our products are exclusively manufactured only with HPL of the Austrian producer FUNDER**MAX**.

GES is producer and processor of waterresistant Boards (PPC-Panels surfaced with HPL) for bath, kitchen and room design. We realise your wishes from jointless shower trays over furnitured washbasins and floor systems to complete wall covers.

It is even possible to produce HPL that is individually designed with your own photos and pictures.

**Applications in private homes:** bathroom, kitchen, floor, guest toilet, sauna, steam shower, furniture walls and many more