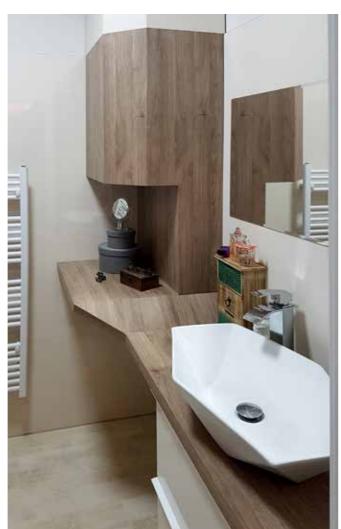

Our products are exclusively manufactured only with HPL of the Austrian producer FUNDER**MAX**.

GES is producer and processor of waterresistant Boards (PPC-Panels surfaced with HPL) for bath, kitchen and room design. We realise your wishes from jointless shower trays over furnitured washbasins and floor systems to complete wall covers.

It is even possible to produce HPL that is individually designed with your own photos and pictures.

**Applications in private homes:** bathroom, kitchen, floor, guest toilet, sauna, steam shower, furniture walls and many more