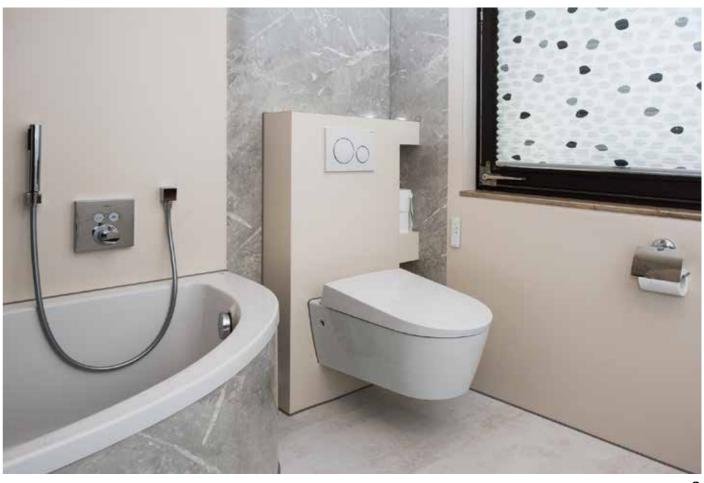

Our products are exclusively manufactured only with HPL of the Austrian producer FUNDER**MAX**.

GES is producer and processor of waterresistant Boards (PPC-Panels surfaced with HPL) for bath, kitchen and room design. We realise your wishes from jointless shower trays over furnitured washbasins and floor systems to complete wall covers.

It is even possible to produce HPL that is individually designed with your own photos and pictures.

**Applications in private homes:** bathroom, kitchen, floor, guest toilet, sauna, steam shower, furniture walls and many more