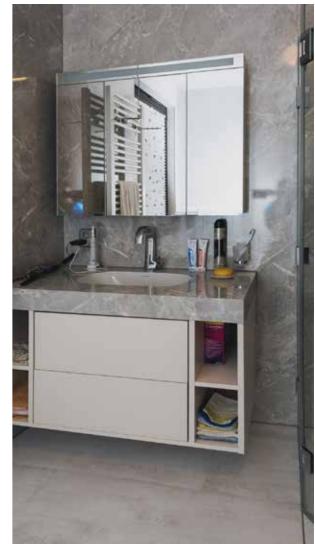

Our products are exclusively manufactured only with HPL of the Austrian producer FUNDER**MAX**.

GES is producer and processor of waterresistant Boards (PPC-Panels surfaced with HPL) for bath, kitchen and room design. We realise your wishes from jointless shower trays over furnitured washbasins and floor systems to complete wall covers.

It is even possible to produce HPL that is individually designed with your own photos and pictures.

**Applications in private homes:** bathroom, kitchen, floor, guest toilet, sauna, steam shower, furniture walls and many more