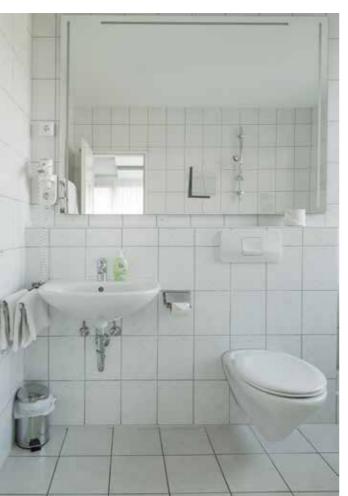

Our products are exclusively manufactured only with HPL of the Austrian producer FUNDER**MAX**.

GES is producer and processor of waterresistant Boards (PPC-Panels surfaced with HPL) for bath, kitchen and room design. We realise your wishes from jointless shower trays over furnitured washbasins and floor systems to complete wall covers.

It is even possible to produce HPL that is individually designed with your own photos and pictures.

**Applications in private homes:** bathroom, kitchen, floor, guest toilet, sauna, steam shower, furniture walls and many more