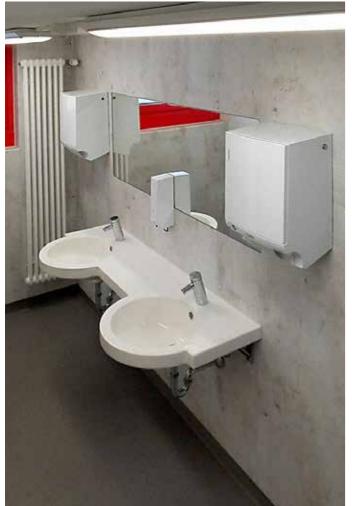

baederohnefliesen.de

- Decorative laminates (HPL high pressure laminate)
- GregBoards 1280 x 2780 x 8 mm waterresistant 2-component PU adhesive gluing
- Shower trays designed to order
- Furnitured washbasins designed to order
- Custom-made parts
- Thermoforming and special elements
- Sealing and gluing solutions tailored to match our system

Our products are exclusively manufactured only with HPL of the Austrian producer FUNDER**MAX**.

GES is producer and processor of waterresistant Boards (PPC-Panels surfaced with HPL) for bath, kitchen and room design. We realise your wishes from jointless shower trays over furnitured washbasins and floor systems to complete wall covers.

**Applications in professional area:** hospital, retirement home, industrial-sized kitchen, hair salon, medical center, school, physiotherapy center and many more

Range of decors: <a href="http://www.fundermax.at/interior/dekore.html">http://www.fundermax.at/interior/dekore.html</a>
At <a href="http://www.fundermax.at">www.fundermax.at</a> you can also get an overview of the product variety and its applications.