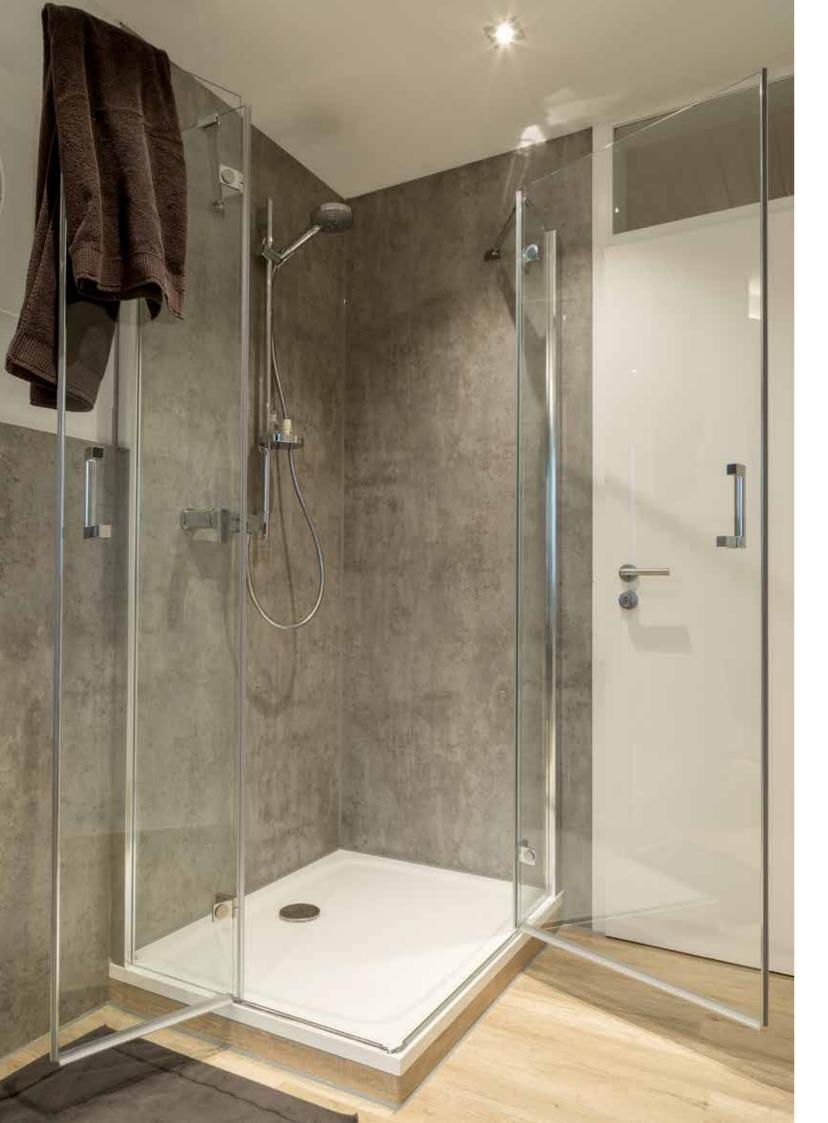

Our products are exclusively manufactured only with HPL of the Austrian producer FUNDER**MAX**.

GES is producer and processor of waterresistant Boards (PPC-Panels surfaced with HPL) for bath, kitchen and room design. We realise your wishes from jointless shower trays over furnitured washbasins and floor systems to complete wall covers.

It is even possible to produce HPL that is individually designed with your own photos and pictures.

**Applications in private homes:** bathroom, kitchen, floor, guest toilet, sauna, steam shower, furniture walls and many more