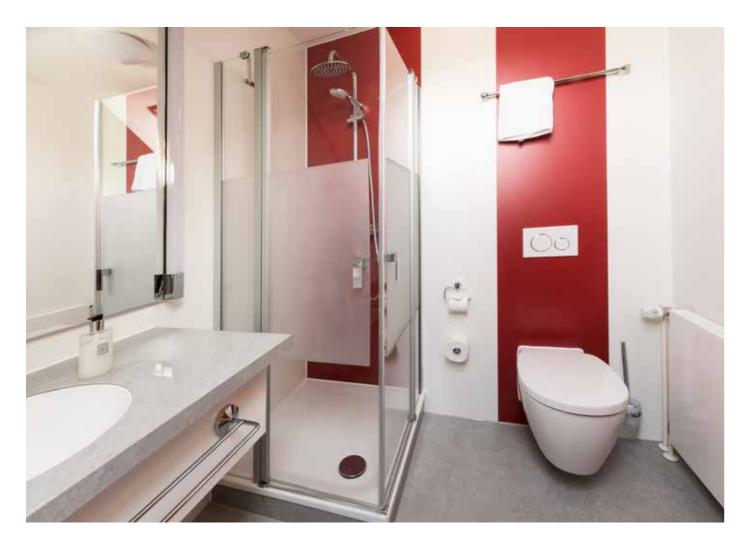

baederohnefliesen.de

- Decorative laminates (HPL high pressure laminate)
- GregBoards 1280 x 2780 x 8 mm waterresistant 2-component PU adhesive gluing
- Shower trays designed to order
- Furnitured washbasins designed to order
- Custom-made parts
- Thermoforming and special elements
- Sealing and gluing solutions tailored to match our system

Our products are exclusively manufactured only with HPL of the Austrian producer FUNDER**MAX**.

GES is producer and processor of waterresistant Boards (PPC-Panels surfaced with HPL) for bath, kitchen and room design. We realise your wishes from jointless shower trays over furnitured washbasins and floor systems to complete wall covers.

It is even possible to produce HPL that is individually designed with your own photos and pictures.

**Applications in private homes:** bathroom, kitchen, floor, guest toilet, sauna, steam shower, furniture walls and many more