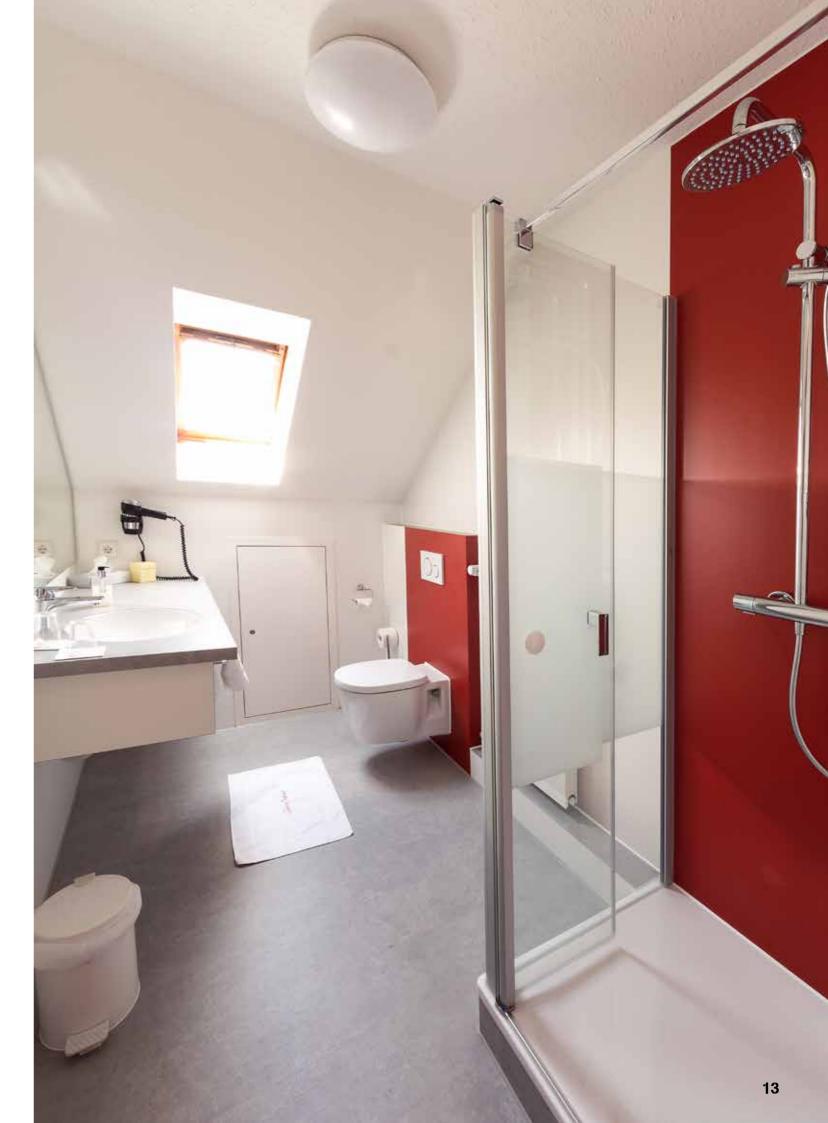

baederohnefliesen.de

- Decorative laminates (HPL high pressure laminate)
- GregBoards 1280 x 2780 x 8 mm waterresistant 2-component PU adhesive gluing
- Shower trays designed to order
- Furnitured washbasins designed to order
- Custom-made parts
- Thermoforming and special elements
- Sealing and gluing solutions tailored to match our system

Our products are exclusively manufactured only with HPL of the Austrian producer FUNDER**MAX**.

GES is producer and processor of waterresistant Boards (PPC-Panels surfaced with HPL) for bath, kitchen and room design. We realise your wishes from jointless shower trays over furnitured washbasins and floor systems to complete wall covers.

It is even possible to produce HPL that is individually designed with your own photos and pictures.

**Applications in private homes:** bathroom, kitchen, floor, guest toilet, sauna, steam shower, furniture walls and many more