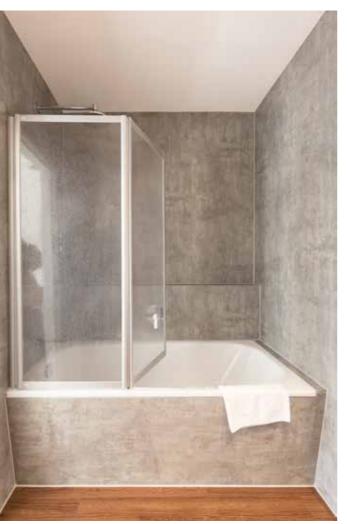

Our products are exclusively manufactured only with HPL of the Austrian producer FUNDER**MAX**.

GES is producer and processor of waterresistant Boards (PPC-Panels surfaced with HPL) for bath, kitchen and room design. We realise your wishes from jointless shower trays over furnitured washbasins and floor systems to complete wall covers.

It is even possible to produce HPL that is individually designed with your own photos and pictures.

**Applications in private homes:** bathroom, kitchen, floor, guest toilet, sauna, steam shower, furniture walls and many more