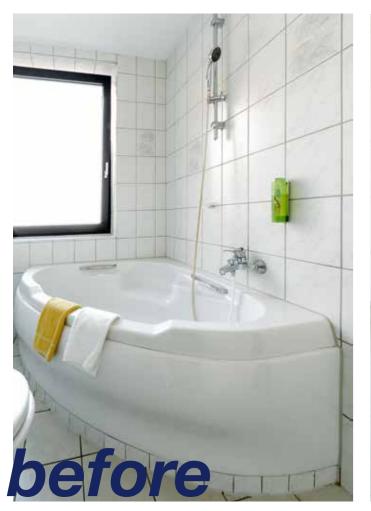

Our products are exclusively manufactured only with HPL of the Austrian producer FUNDER**MAX**.

GES is producer and processor of waterresistant Boards (PPC-Panels surfaced with HPL) for bath, kitchen and room design. We realise your wishes from jointless shower trays over furnitured washbasins and floor systems to complete wall covers.

It is even possible to produce HPL that is individually designed with your own photos and pictures.

**Applications in private homes:** bathroom, kitchen, floor, guest toilet, sauna, steam shower, furniture walls and many more