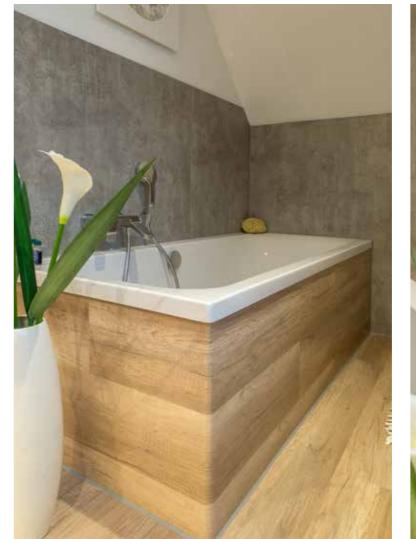

Our products are exclusively manufactured only with HPL of the Austrian producer FUNDER**MAX**.

GES is producer and processor of waterresistant Boards (PPC-Panels surfaced with HPL) for bath, kitchen and room design. We realise your wishes from jointless shower trays over furnitured washbasins and floor systems to complete wall covers.

It is even possible to produce HPL that is individually designed with your own photos and pictures.

**Applications in private homes:** bathroom, kitchen, floor, guest toilet, sauna, steam shower, furniture walls and many more