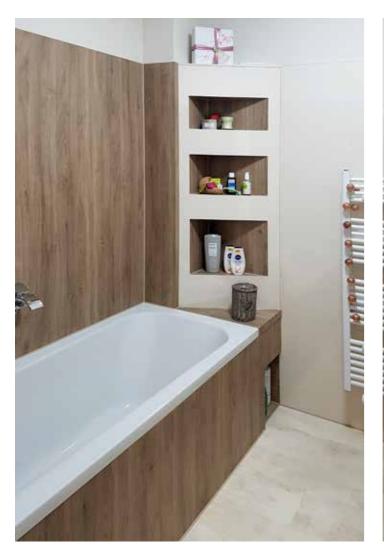

Our products are exclusively manufactured only with HPL of the Austrian producer FUNDER**MAX**.

GES is producer and processor of waterresistant Boards (PPC-Panels surfaced with HPL) for bath, kitchen and room design. We realise your wishes from jointless shower trays over furnitured washbasins and floor systems to complete wall covers.

It is even possible to produce HPL that is individually designed with your own photos and pictures.

**Applications in private homes:** bathroom, kitchen, floor, guest toilet, sauna, steam shower, furniture walls and many more