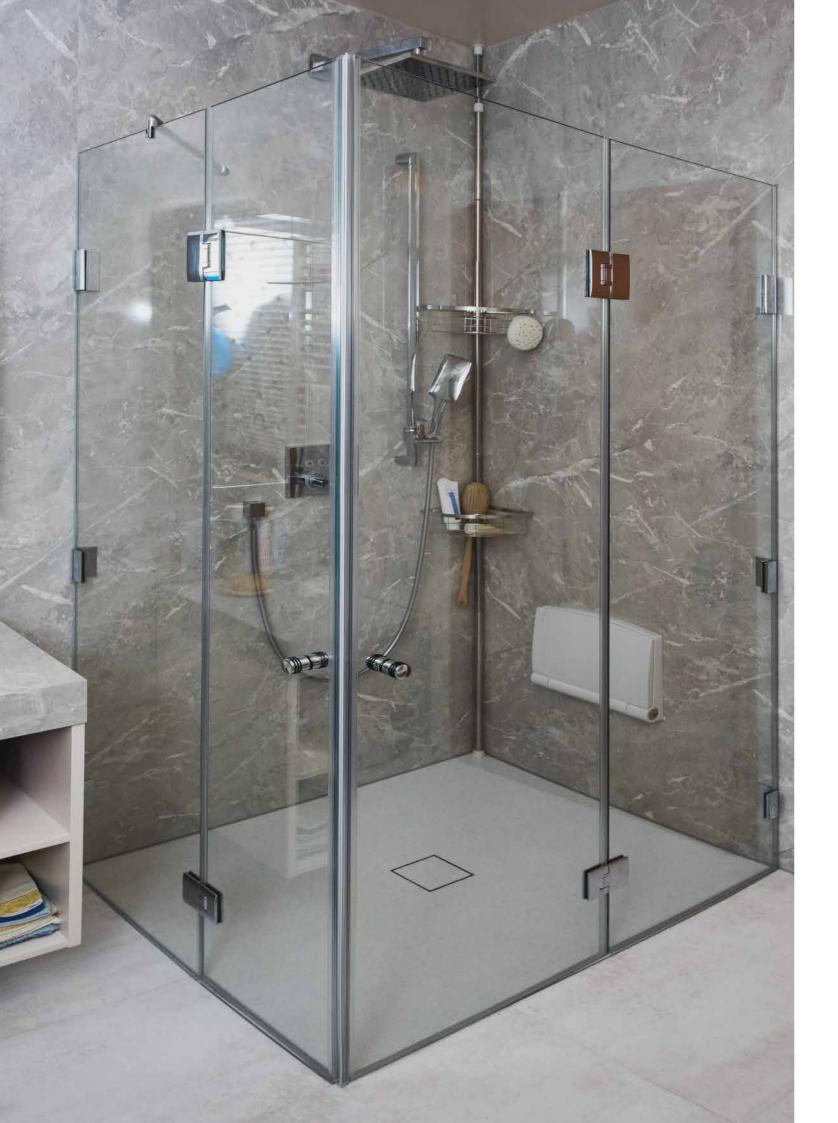

Our products are exclusively manufactured only with HPL of the Austrian producer FUNDER**MAX**.

GES is producer and processor of waterresistant Boards (PPC-Panels surfaced with HPL) for bath, kitchen and room design. We realise your wishes from jointless shower trays over furnitured washbasins and floor systems to complete wall covers.

It is even possible to produce HPL that is individually designed with your own photos and pictures.

**Applications in private homes:** bathroom, kitchen, floor, guest toilet, sauna, steam shower, furniture walls and many more