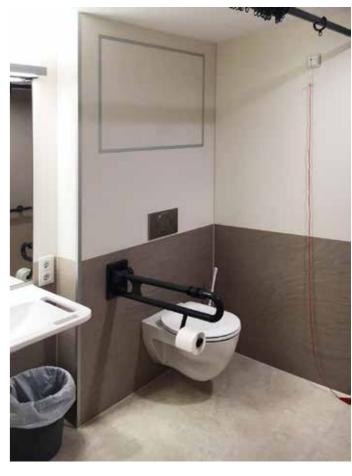

Our products are exclusively manufactured only with HPL of the Austrian producer FUNDER**MAX**.

GES is producer and processor of waterresistant Boards (PPC-Panels surfaced with HPL) for bath, kitchen and room design. We realise your wishes from jointless shower trays over furnitured washbasins and floor systems to complete wall covers.