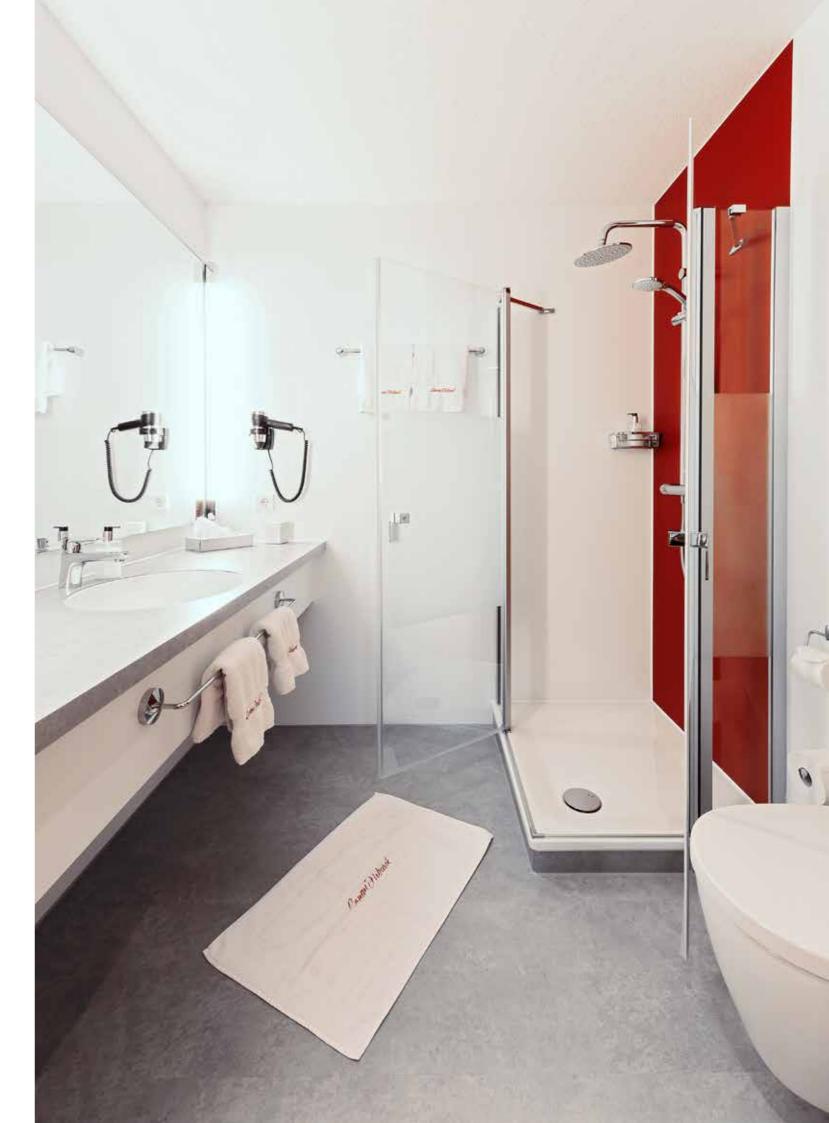

baederohnefliesen.de

- Decorative laminates (HPL high pressure laminate)
- GregBoards 1280 x 2780 x 8 mm waterresistant 2-component PU adhesive gluing
- Shower trays designed to order
- Furnitured washbasins designed to order
- Custom-made parts
- Thermoforming and special elements
- Sealing and gluing solutions tailored to match our system

Our products are exclusively manufactured only with HPL of the Austrian producer FUNDER**MAX**.

GES is producer and processor of waterresistant Boards (PPC-Panels surfaced with HPL) for bath, kitchen and room design. We realise your wishes from jointless shower trays over furnitured washbasins and floor systems to complete wall covers.

It is even possible to produce HPL that is individually designed with your own photos and pictures.

**Applications in private homes:** bathroom, kitchen, floor, guest toilet, sauna, steam shower, furniture walls and many more