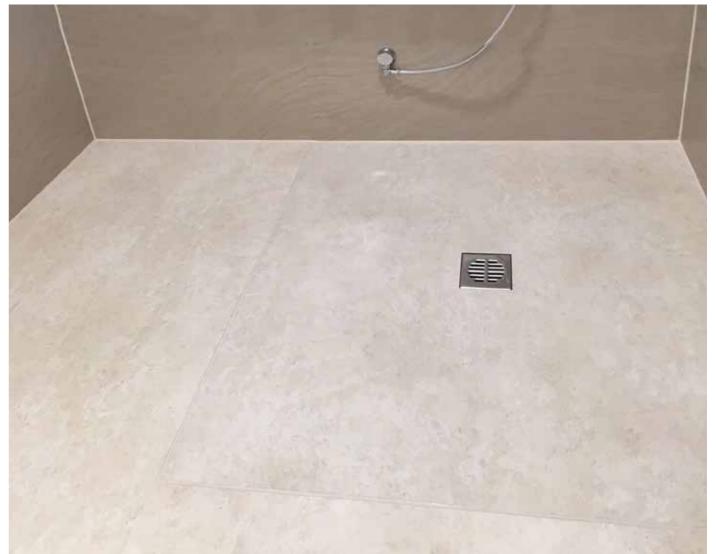

Our products are exclusively manufactured only with HPL of the Austrian producer FUNDER**MAX**.

GES is producer and processor of waterresistant Boards (PPC-Panels surfaced with HPL) for bath, kitchen and room design. We realise your wishes from jointless shower trays over furnitured washbasins and floor systems to complete wall covers.