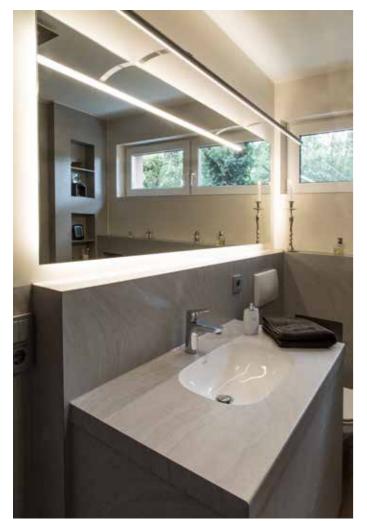

Our products are exclusively manufactured only with HPL of the Austrian producer FUNDER**MAX**.

GES is producer and processor of waterresistant Boards (PPC-Panels surfaced with HPL) for bath, kitchen and room design. We realise your wishes from jointless shower trays over furnitured washbasins and floor systems to complete wall covers.

It is even possible to produce HPL that is individually designed with your own photos and pictures.

**Applications in private homes:** bathroom, kitchen, floor, guest toilet, sauna, steam shower, furniture walls and many more